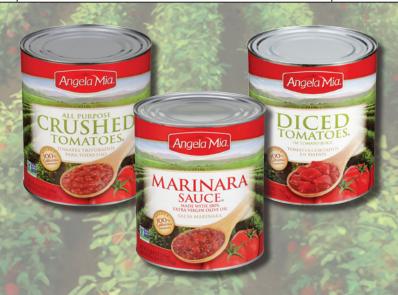

## **QUALIFYING PRODUCTS**

| Product Code | Product Description                          | Pack Size  | Rebate<br>Amount |
|--------------|----------------------------------------------|------------|------------------|
| 27000 38064  | Angela Mia® Crushed Tomatoes, #10 Can        | 6/102 oz.  | \$2.00           |
| 27000 39125  | Angela Mia® Marinara Sauce, #10 Can          | 6/104 oz.  | \$2.00           |
| 27000 37854  | Angela Mia® Diced Tomatoes in Juice, #10 Can | 6/102.5 oz | \$2.00           |