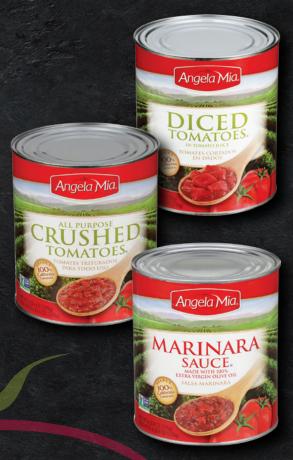

# Angela Mia Is Back In Stock And It's The PERFECT TIME TO STOCK UP!

Purchase these Angela Mia products and save up to \$200!

Complete the requested information on

## **QUALIFYING PRODUCTS**

| Product Code | Product Description                          | Pack Size  | Rebate<br>Amount |
|--------------|----------------------------------------------|------------|------------------|
| 27000 38064  | Angela Mia® Crushed Tomatoes, #10 Can        | 6/102 oz.  | \$2.00           |
| 27000 39125  | Angela Mia® Marinara Sauce, #10 Can          | 6/104 oz.  | \$2.00           |
| 27000 37854  | Angela Mia® Diced Tomatoes in Juice, #10 Can | 6/102.5 oz | \$2.00           |