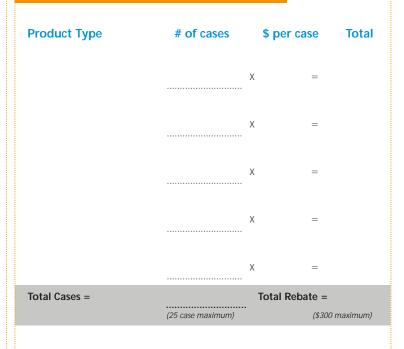

p                                                                                              |
| Phone                                                                                                       |
| Email Address                                                                                               |
| Distributor House                                                                                           |
| Distributor City Distributor State                                                                          |
| DSR Name                                                                                                    |
| DSR Email<br>*Provide email to receive additional offers and communications from General Mills Foodservice. |

## **CALCULATE YOUR REBATE**



## **TO RECEIVE YOUR REBATE**











generalmillscf@reply4info.com 1-888-882-9860