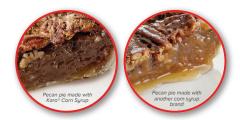

## THE PROOF IS ON THE PLATE

**DESIRABLE TEXTURES:** Karo gives baked goods a chewy texture, holds more moisture and maintains freshness longer.

BALANCED FLAVOR: Consistently leaves a balanced sweetness that lets the true flavors of other ingredients shine through.

THE PROOF IS ON THE PLATE: Pecan pies made with competitors products showed signs of weeping in just 3 hours after slicing. Pies made with Karo Syrup barely wept 3 days later! This means less waste for operators and better appetite appeal for patrons.